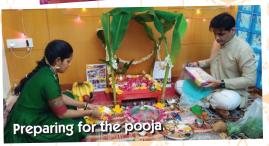

## Ashe Foundation Day

Mr & Mrs. Ashish Shinde performed the pooja

Thanking Vijay mama who made a wonderful Rangoli for ASHE

Cutting the ASHE Birthday Cake

All Rangolis by our talented Ashe girls!