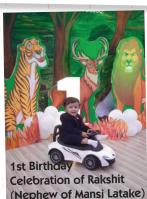

### Birthdays

30th June

Mayuri Inchanalkar 2nd July

Siddhi Dhage 15th July

Sonal Gadmale 14th August

Akshay Kumar Chirame 6th September

Dipali Jasud 20th September