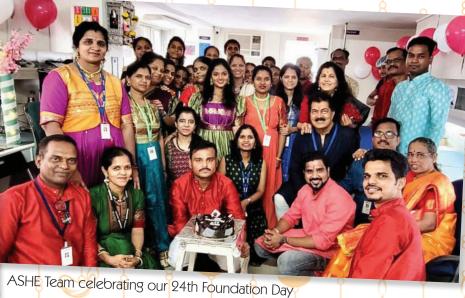

## Ashe Foundation Day

Mr & Mrs. Ashish Shinde performed the pooja

Thanking Vijay mama who made a wonderful Rangoli for ASHE

Cutting the ASHE Birthday Cake

All Rangolis by our talented Ashe girls!