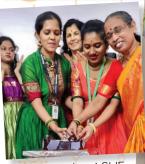

## Ashe Foundation Day

Mr & Mrs. Ashish Shinde performed the pooja

Thanking Vijay mama who made a wonderful Rangoli for ASHE

Cutting the ASHE Birthday Cake

All Rangolis by our talented Ashe girls!